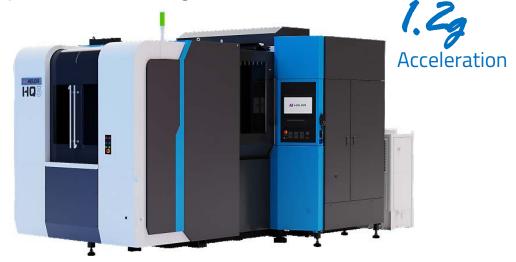

# (3.1) Drilling and Tapping Machining Center Series

Tool change only takes 1 second

More than **90,000** application verifications in the global industry.

Sales are far ahead.