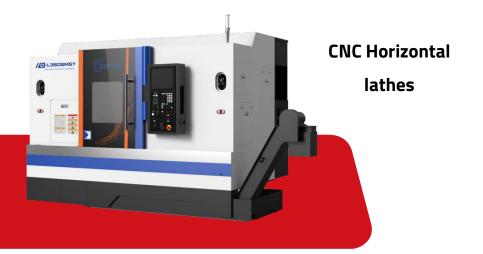

# (3.7) CNC Lathe Machining Series

## **Application fields**

#### **Automotive manufacturing**

 Mainly used for the processing of automotive parts

#### Wide range of applications

- Auto parts
- Ships
- Engineering machinery
- Electronic communications