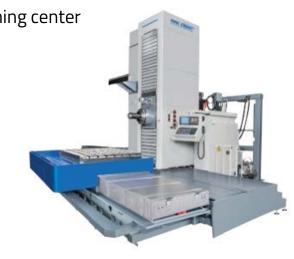

# (3.4) Double Column Machining Center Series

High **rigidity** and wide **processing range**Suitable for **large and complex workpieces** 