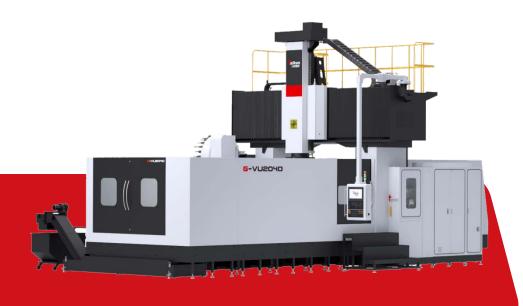

# (3.4) Double Column Machining Center Series

High **rigidity** and wide **processing range**Suitable for **large and complex workpieces** 