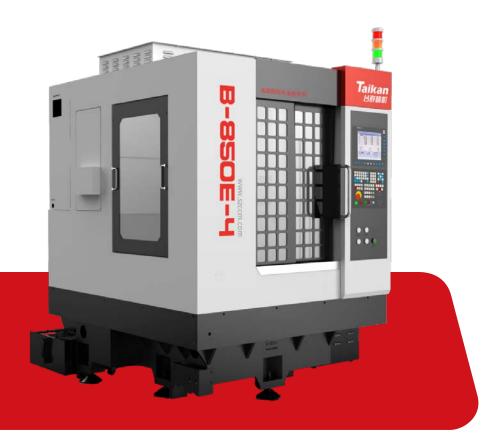

# (3.1) Drilling and Tapping Machining Center Series

Tool change only takes 1 second

More than **90,000** application verifications in the global industry.

Sales are far ahead.

# (3.2) Vertical Machining Center Series

Annual shipments exceed **10,000** units

**Rank first** in the domestic industry