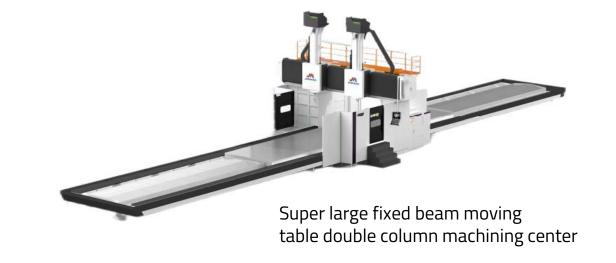

# (3.4) Double Column Machining Center Series

High **rigidity** and wide **processing range**Suitable for **large and complex workpieces** 

#### **Application fields**

#### Machining moulds

 For the machining of small and complex parts in ferrous and nonferrous metals

#### Wide range of applications

- Automobiles, new energy vehicles
- Aviation, Aerospace
- Shipbuilding
- Engineering machinery

Precision moulds

Bearings

Propellers