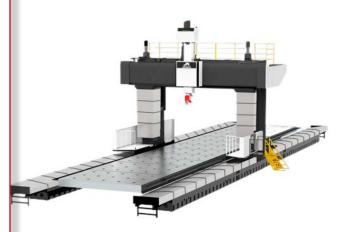

# (3.4) Double Column Machining Center Series

High **rigidity** and wide **processing range**Suitable for **large and complex workpieces** 

#### **Application fields**

#### Machining moulds

 For the machining of small and complex parts in ferrous and nonferrous metals

#### Wide range of applications

- Automobiles, new energy vehicles
- Aviation, Aerospace
- Shipbuilding
- Engineering machinery

Precision moulds

Bearings

Propellers