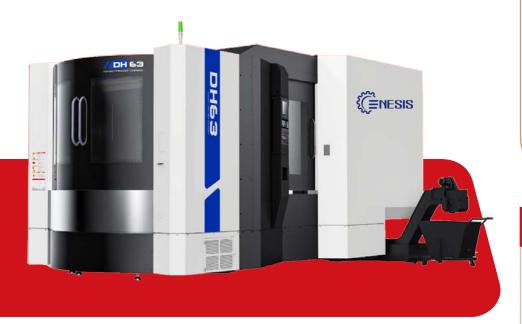

# (4.1) Attack High-end Products

In order to meet the needs of the high-end market, Create Century Group has introduced international talents and launched the "Heler" and "Genesis" high-end machine tool brands. In the five-axis linkage machining center, horizontal boring and milling machining center, high-speed double column machining center and other product fields gradually form a strong competitiveness.

**Heler** Horizontal machining center

**NESIS** Double table horizontal machining center