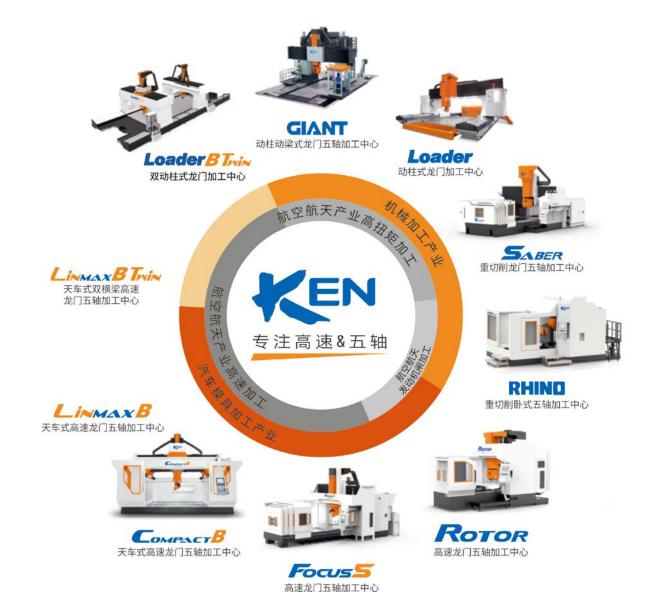

# (1.2) Equip the world

Focus on two core business units

m² /Acreage

480000+

Modern manufacturi ng bases

Set/Annual production capacity

Staff

More than 200 domestic sales and service networks

- Drilling and Tapping MC
- Vertical MC
- Horizontal MC
- Double Column MC
- Profile MC
- High-end Fiveaxis MC
- CNC Lathe
- Centering machining
- Engraving MC