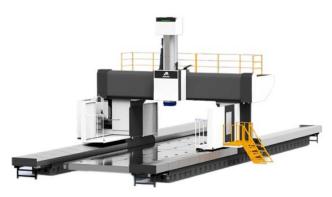

# (3.3) Horizontal Machining Center Series

#### Double exchange table,

non-stop clamping and machining

#### **Application fields**

#### **Processing machinery**

 Machining of small and medium-sized shell parts and complex shaped parts

#### Wide range of applications

- Automotive
- Energy
- Moulds
- Construction Machinery

Engine cases

Precision components