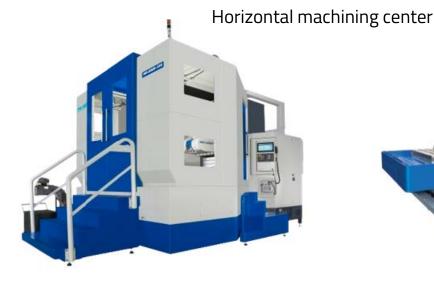

# (3.3) Horizontal Machining Center Series

#### Double exchange table,

non-stop clamping and machining