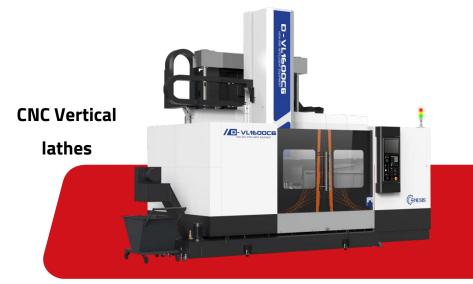

# (3.2) Vertical Machining Center Series

Annual shipments exceed **10,000** units

**Rank first** in the domestic industry

#### **Application fields**

#### **5G Communications**

 Precision machining of metal structural parts (such as stainless steel, titanium, aluminum alloy, etc.) and non-metallic structural parts (such as aluminum-plastic materials, etc.)

- Plastic and metal molds
- Auto parts, new energy vehicle parts
- Automation equipment parts
- Medical equipment
- Aerospace/rail transportation and other equipment parts

5G Metal structural parts

Molds