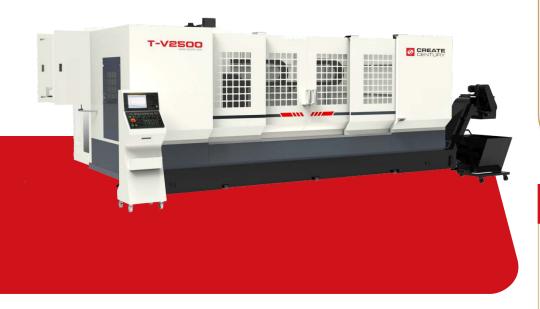

# (3.5) Profile Machining Center Series

**High speed and efficient** machining **Heavy cutting** machining

#### **Automotive parts processing**

 Mainly for the machining of Large size aluminium profiles and steel parts such as battery trays and covers for new energy vehicles.

#### Wide range of applications

- Automotive components
- Rail Transportation
- Construction Machinery

Battery trays for new energy vehicles

Battery cover