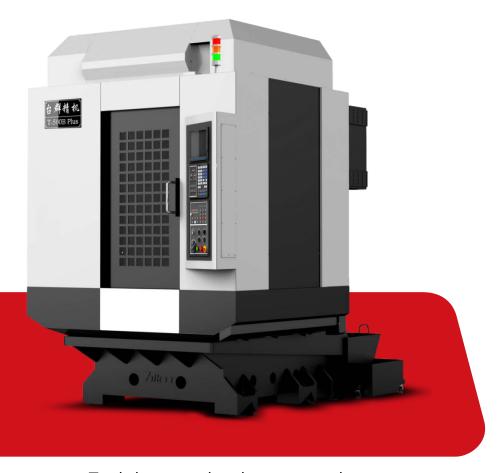

# (3.1) Drilling and Tapping Machining Center Series

Tool change only takes 1 second

More than **90,000** application verifications in the global industry.

Sales are far ahead.