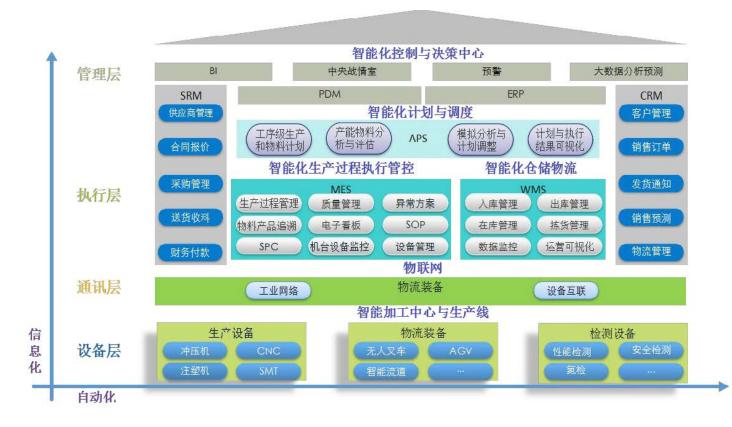

# Shenzhen Juweixin Information Technology Co., Ltd.

The core products independently developed by Shenzhen Juweixin Information Technology Co., Ltd. include: EMP, MES, WMS, SRM, CNC machine tool data acquisition, and visual dashboards. At the same time, we cooperate with external intelligent hardware suppliers such as AGV carts, three-dimensional warehousing, PTL electronic tags, RFID, and robotic arm to provide end customers with one-stop intelligent factory software and hardware integrated solutions.